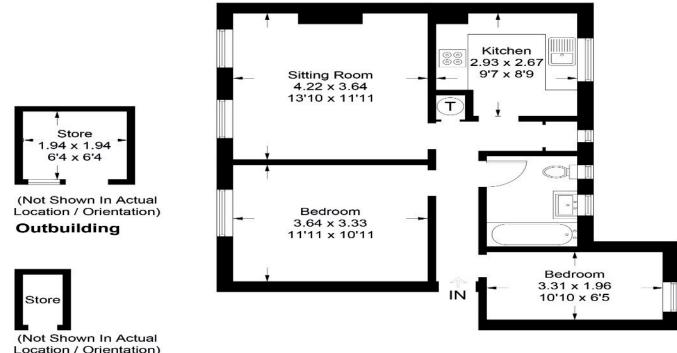

## 38 Luffs Meadow

Approximate Gross Internal Area = 603 sq m / 56 sq ft Outbuilding = 43 sq m / 4 sq ft Total = 646 sq m / 60 sq ft

**First Floor** 

Illustration for identification purposes only, measurements are approximate, not to scale, floorplansUsketch.com @ (ID728634)

Ground Floor

32 High Street, Haslemere, Surrey, GU27 2HJ

t: 01428 656596 e: haslemere@wpr.co.uk

Office Locations: Alton • Farnham • Godalming • Grayshott • Haslemere • London

Property details are a general outline and do not constitute any part of an offer or contract. Services, equipment, fittings or central heating systems have not been tested and no warranty is given or implied that these are in working order. Buyers are advised to obtain verification from their solicitor or surveyor. Fittings and fixtures are not included unless specifically described. Measurements, distances and areas are approximate and for guidance only. This material is protected by laws of copyright.